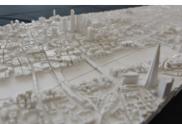

## 3D London model for your events

A 3D printed miniature city model of London has been produced from AccuCities 3D London data and printed in Hobs 3D's London studio. Introduced to the public in November 2021, this model is the largest 3D printed model of London ever produced. The scaled London city miniature spans over 2.5 meters, covering almost 40 km2 from Hyde Park to Canary Wharf along the river Thames.

## Designed to Impress the Unimpressionable

The 3D printed model is now available to architects, urban planners and other customers in the need of a 3D printed miniature of London for their events.

The model is 3D printed in interchangeable 10×10cm tiles (each tile covers 500 x 500 meters of the real-world city environment). Any particular area can be quickly and affordably manipulated and replaced; altering and 3D printing of even multiple tiles can be usually done in a few weeks.

## State-of-the-Art 3D Print for Hire

This unique London city model is 3D printed with fine detail. Finished in architectural white colour, the accurate & up-to-date dataset makes the city features highly recognizable. Depending on the event, customers can either hire the model "as is", they can customise any of the tiles in the model or augment the model with projectors or lights.