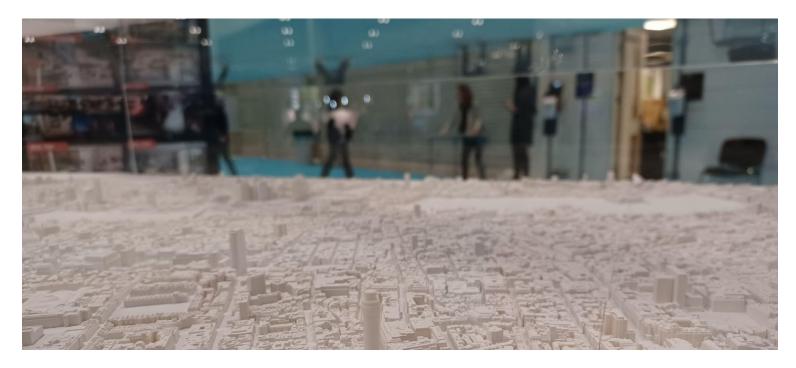

## 3D London model for your events

A 3D printed miniature city model of London has been produced from AccuCities 3D London data and printed in Hobs 3D's London studio. Introduced to the public in November 2021, this model is the largest 3D printed model of London ever produced. The scaled London city miniature spans over 2.5 meters, covering almost 40 km2 from Hyde Park to Canary Wharf along the river Thames.

## Designed to Impress the Unimpressionable

The 3D printed model is now available to architects, urban planners and other customers in the need of a 3D printed miniature of London for their events.

The model is 3D printed in interchangeable 10×10cm tiles (each tile covers 500 x 500 meters of the real-world city environment). Any particular area can be quickly and affordably manipulated and replaced; altering and 3D printing of even multiple tiles can be usually done in a few weeks.

## State-of-the-Art 3D Print for Hire

This unique London city model is 3D printed with fine detail. Finished in architectural white colour, the accurate & up-to-date dataset makes the city features highly recognizable. Depending on the event, customers can either hire the model "as is", they can customise any of the tiles in the model or augment the model with projectors or lights.