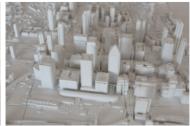

## Designed to Impress the Unimpressionable

The 3D printed model is now available to architects, urban planners and other customers in the need of a 3D printed miniature of London for their events.

The model is 3D printed in interchangeable 10×10cm tiles (each tile covers 500 x 500 meters of the real-world city environment). Any particular area can be quickly and affordably manipulated and replaced; altering and 3D printing of even multiple tiles can be usually done in a few weeks.

## State-of-the-Art 3D Print for Hire

This unique London city model is 3D printed with fine detail. Finished in architectural white colour, the accurate & up-to-date dataset makes the city features highly recognizable. Depending on the event, customers can either hire the model "as is", they can customise any of the tiles in the model or augment the model with projectors or lights.