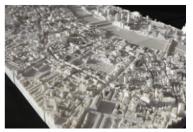

## 3D London model for your events

A 3D printed miniature city model of London has been produced from AccuCities 3D London data and printed in Hobs 3D's London studio. Introduced to the public in November 2021, this model is the largest 3D printed model of London ever produced. The scaled London city miniature spans over 2.5 meters, covering almost 40 km2 from Hyde Park to Canary Wharf along the river Thames.

## State-of-the-Art 3D Print for Hire

This unique London city model is 3D printed with fine detail. Finished in architectural white colour, the accurate & up-to-date dataset makes the city features highly recognizable. Depending on the event, customers can either hire the model "as is", they can customise any of the tiles in the model or augment the model with projectors or lights.